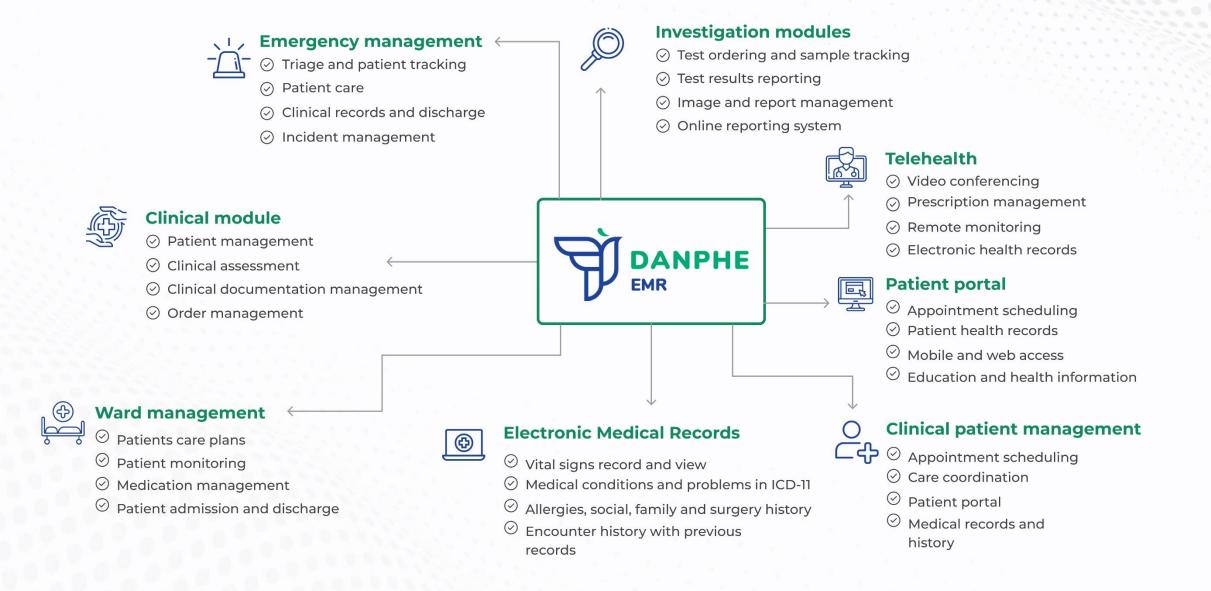

- Appointment with scheduling
- Online appointment via web or mobile app
- Outpatient Billing
- Inpatient Billing
- Admission and discharge

- Radiology management
- Accounting



- Procurement management
- Sub Store management
- Pharmacy management
- Pharmacy sales
- Assets Maintenance
- Payroll management
- **⊘** Employee information management
- Roster management



Patient care Management



- Order management
- **⊘** Charting management

- Clinical discharge notes and records



**Patient Portal** 

- Scheduling and reminders
- Appointment booking
- Report view or upload
- Online booking and digital payment
- Medical record management
- Web portal
- Mobile apps

### **Patient Journey & Data Flow**



Fig: Patient Journey in Danphe HIMS

### **DANPHE ERP**





### **DANPHE EMR**







Digital Health Platform





DANPHE HEALTH

**Patient Portal** 

### **Danphe Smart Healthcare**





#### Offerings

- Electronic Medical & Health Record
- Online appointment, payments & mobile app
- Hospital information & Management Systems
- Smart Healthcare & Health Card

- Health information exchange
- Disease Registry

### **Danphe Telehealth & Remote Care**

**Patient** 

Nurse

Doctor



### **Learning Management System**



A Learning Management System is a software application for the administration, documentation, tracking, and reporting of training programs, classroom and online events, e-learning programs, and training content.



#### **Personalize Training and Learning Platform**

#### **Key Features**

- Personalized Courses
- Progress Tracker
- Self-assessment
- Person