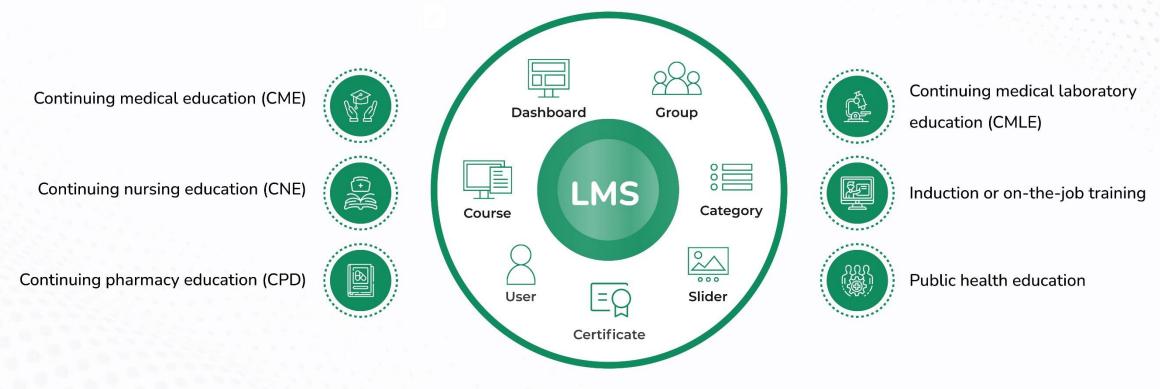

### **Learning Management System**

A Learning Management System is a software application for the administration, documentation, tracking, and reporting of training programs, classroom and online events, e-learning programs, and training content.

#### **Personalize Training and Learning Platform**

#### **Key Features**

- Personalized Courses
- Progress Tracker
- Self-assessment
- Personal Space Learning