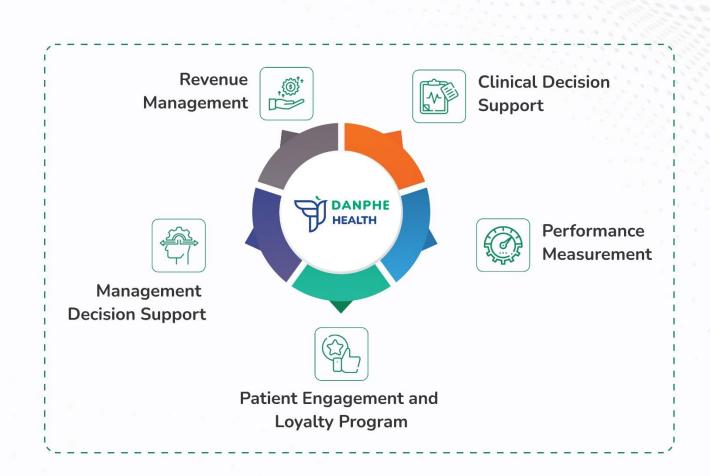

### **Single Integrated Platform**

Danphe 40 plus module categories into mainly 4 group and it helps hospital on transparency, resources optimisations, quality of care, treatment decision hence increase branding and revenue generation.