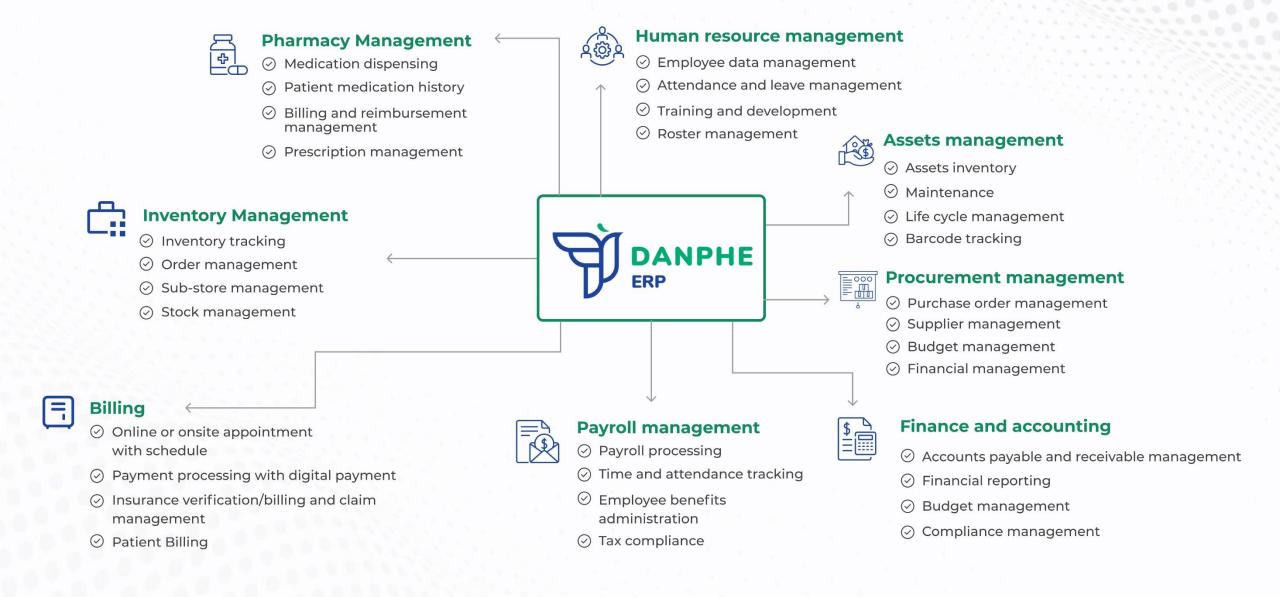

nd revenue generation.



- Appointment with scheduling
- Online appointment via web or mobile app
- Outpatient Billing
- Inpatient Billing
- Admission and discharge

- Radiology management
- Accounting



- Procurement management
- Sub Store management
- Pharmacy management
- Pharmacy sales
- Assets Maintenance
- Payroll management
- **⊘** Employee information management
- Roster management



Patient care Management



- Order management
- **⊘** Charting management

- Clinical discharge notes and records



**Patient Portal** 

- Scheduling and reminders
- Appointment booking
- Report view or upload
- Online booking and digital payment
- Medical record management
- Web portal
- Mobile apps

### **Patient Journey & Data Flow**



Fig: Patient Journey in Danphe HIMS

### **DANPHE ERP**





### **DANPHE EMR**







Digital Health Platform





DANPHE HEALTH

**Patient Portal** 

### **Danphe Smart Healthcare**





#### Offerings

- Electronic Medical & Health Record
- Online appointment, payments & mobile app
- Hospital information & Management Systems
- Smart Healthcare & Health Card

- Health information exchange
- Disease Registry

### **Danphe Telehealth & Remote Care**

**Patient** 

Nurse

Doctor



### **Learning Management System**



A Learning Management System is a software application for the administration, documentation, tracking, and reporting of training programs, classroom and online events, e-learning programs, and training content.



#### **Personalize Training and Learning Platform**

#### **Key Features**

- Personalized Courses
- Progress Tracker
-