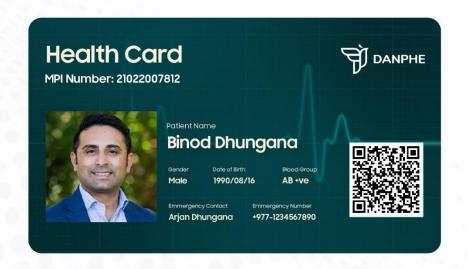

#### **Technical**

- Single solutions for multiple branches with central management and reporting
- Provides patient portal, doctor portal, telemedicine, m-Health, e-health, health card

#### Offerings

- Electronic Medical & Health Record
- Online appointment, payments & mobile app
- Hospital information & Management Systems
- Smart Healthcare & Health Card

- Health information exchange
- Disease Registry