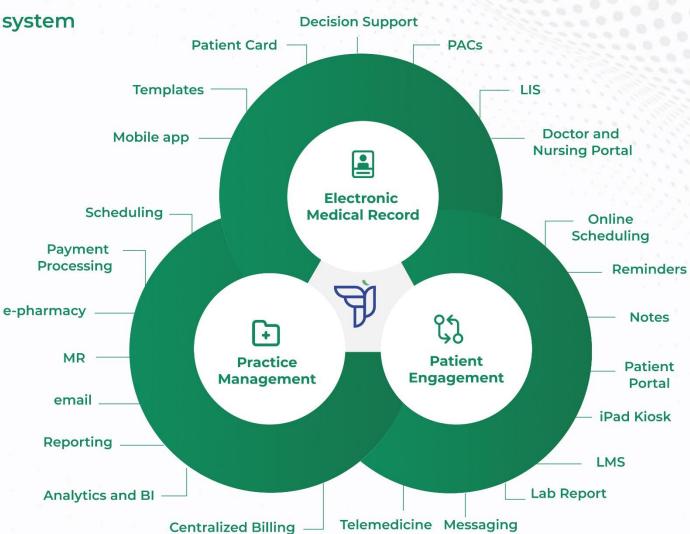

### **Single Integrated Platform**

Danphe 40 plus module categories into mainly 4 group and it helps hospital on transparency, resources optimisations, quality of care, treatment decision hence increase branding and revenue generation.

- Appointment with scheduling
- Online appointment via web or mobile app
- Outpatient Billing
- Inpatient Billing
- Admission and discharge

- Radiology management
- Accounting

- Procurement management
- Sub Store management
- Pharmacy management
- Pharmacy sales
- Assets Maintenance
- Payroll management
- **⊘** Employee information management
- Roster management

Patient care Management

- Order management
- **⊘** Charting management

- Clinical discharge notes and records

**Patient Portal** 

- Scheduling and reminders
- Appointment booking
- Report view or upload
- Online booking and digital payment
- Medical record management
- Web portal
- Mobile apps