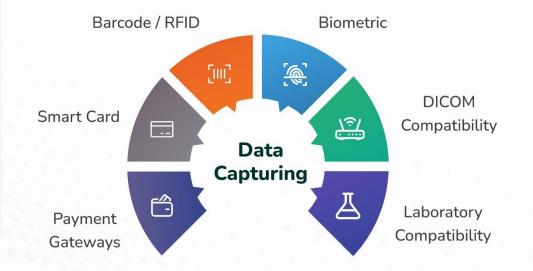

### **Single Integrated Platform**

Danphe 40 plus module categories into mainly 4 group and it helps hospital on transparency, resources optimisations, quality of care, treatment decision hence increase branding and revenue generation.

- Appointment with scheduling
- Online appointment via web or mobile app
- Outpatient Billing
- Inpatient Billing
- Admission and discharge

- Radiology management
- Accounting

- Procurement management
- Sub Store management
- Pharmacy management
- Pharmacy sales
- Assets Maintenance
- Payroll management
- **⊘** Employee information management
- Roster management

Patient care Management

- Order management
- **⊘** Charting management

- Clinical discharge notes and records

**Patient Portal** 

- Scheduling and reminders
- Appointment booking
- Report view or upload
- Online booking and digital payment
- Medical record management
- Web portal
- Mobile apps