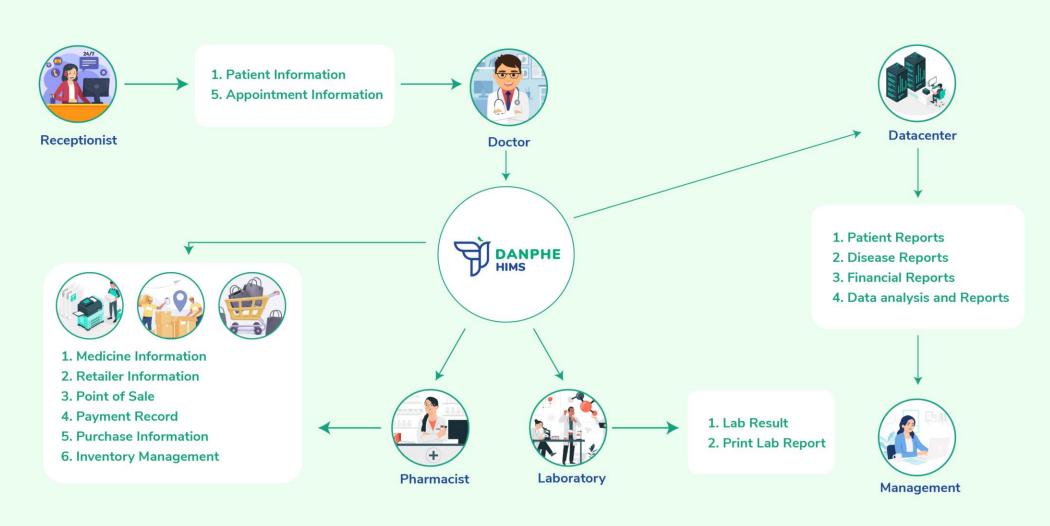

quality of care, treatment decision hence increase branding and revenue generation.



- Appointment with scheduling
- Online appointment via web or mobile app
- Outpatient Billing
- Inpatient Billing
- Admission and discharge

- Radiology management
- Accounting



- Procurement management
- Sub Store management
- Pharmacy management
- Pharmacy sales
- Assets Maintenance
- Payroll management
- **⊘** Employee information management
- Roster management



Patient care Management



- Order management
- **⊘** Charting management

- Clinical discharge notes and records



**Patient Portal** 

- Scheduling and reminders
- Appointment booking
- Report view or upload
- Online booking and digital payment
- Medical record management
- Web portal
- Mobile apps

### **Patient Journey & Data Flow**



Fig: Patient Journey in Danphe HIMS

### **DANPHE ERP**





### **DANPHE EMR**







Digital Health Platform





DANPHE HEALTH

**Patient Portal** 

### **Danphe Smart Healthcare**





#### Offerings

- Electronic Medical & Health Record
- Online appointment, payments & mobile app
- Hospital information & Management Systems
- Smart Healthcare & Health Card

- Health information exchange
- Disease Registry

### **Danphe Telehealth & Remote Care**

**Patient** 

Nurse

Doctor



### **Learning Management System**



A Learning Management System is a software application for the administration, documentation, tracking, and reporting of training programs, classroom and online events, e-learning programs, and training content.



#### **Personalize Training and Learning Platform**

#### *