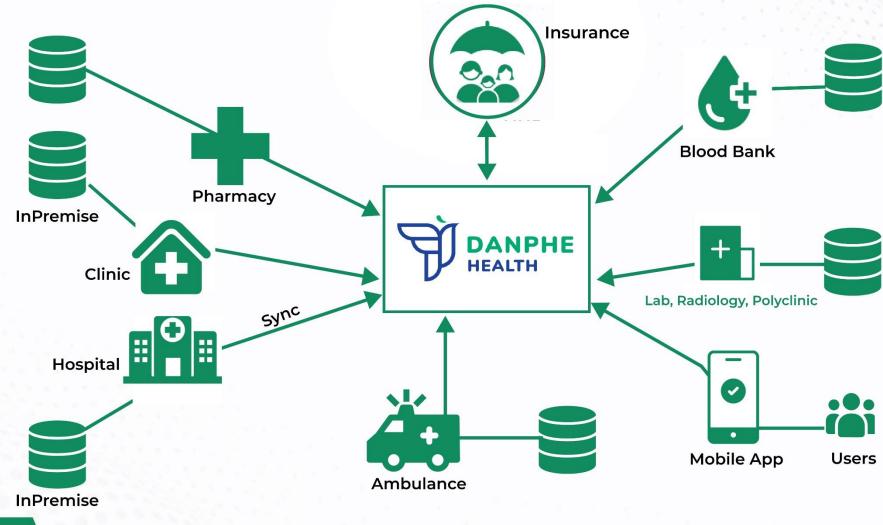

### **DANPHE EMR**

Digital Health Platform

DANPHE HEALTH

**Patient Portal** 

### **Danphe Smart Healthcare**

#### Offerings

- Electronic Medical & Health Record
- Online appointment, payments & mobile app
- Hospital information & Management Systems
- Smart Healthcare & Health Card

- Health information exchange
- Disease Registry