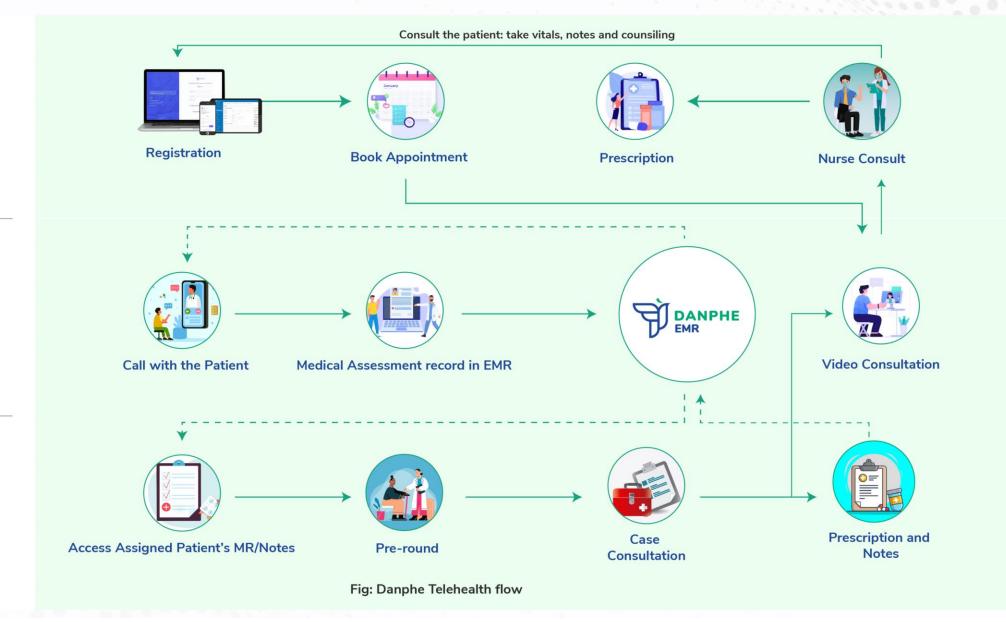

- Order management
- **⊘** Charting management

- Clinical discharge notes and records



**Patient Portal** 

- Scheduling and reminders
- Appointment booking
- Report view or upload
- Online booking and digital payment
- Medical record management
- Web portal
- Mobile apps

### **Patient Journey & Data Flow**



Fig: Patient Journey in Danphe HIMS

### **DANPHE ERP**





### **DANPHE EMR**







Digital Health Platform





DANPHE HEALTH

**Patient Portal** 

### **Danphe Smart Healthcare**





#### Offerings

- Electronic Medical & Health Record
- Online appointment, payments & mobile app
- Hospital information & Management Systems
- Smart Healthcare & Health Card

- Health information exchange
- Disease Registry

### **Danphe Telehealth & Remote Care**

**Patient** 

Nurse

Doctor



### **Learning Management System**



A Learning Management System is a software application for the administration, documentation, tracking, and reporting of training programs, classroom and online events, e-learning programs, and training content.



#### **Personalize Training and Learning Platform**

#### **Key Features**

- Personalized Courses
- Progress Tracker
- Self-assessment
- Personal Space Learning

### **Project Implementation Approach**



Our approach is based on proven project methodology and practices that are well tested and geared towards successful implementation. The approach consists of two-stages; the first stage covers project definition while the second stage encompasses execution.



### **Awards and Recognition**

### **International Award**



ng-India Excell