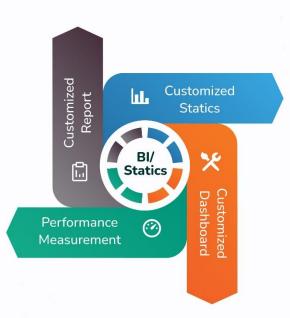

### **Single Integrated Platform**

Danphe 40 plus module categories into mainly 4 group and it helps hospital on transparency, resources optimisations, quality of care, treatment decision hence increase branding and revenue generation.