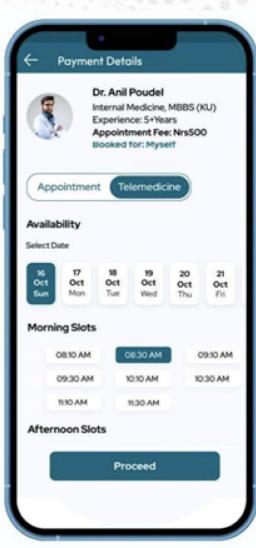

- Appointment with scheduling
- Online appointment via web or mobile app
- Outpatient Billing
- Inpatient Billing
- Admission and discharge

- Radiology management
- Accounting

- Procurement management
- Sub Store management
- Pharmacy management
- Pharmacy sales
- Assets Maintenance
- Payroll management
- **⊘** Employee information management
- Roster management

Patient care Management

- Order management
- **⊘** Charting management

- Clinical discharge notes and records

**Patient Portal** 

- Scheduling and reminders
- Appointment booking
- Report view or upload
- Online booking and digital payment
- Medical record management
- Web portal
- Mobile apps