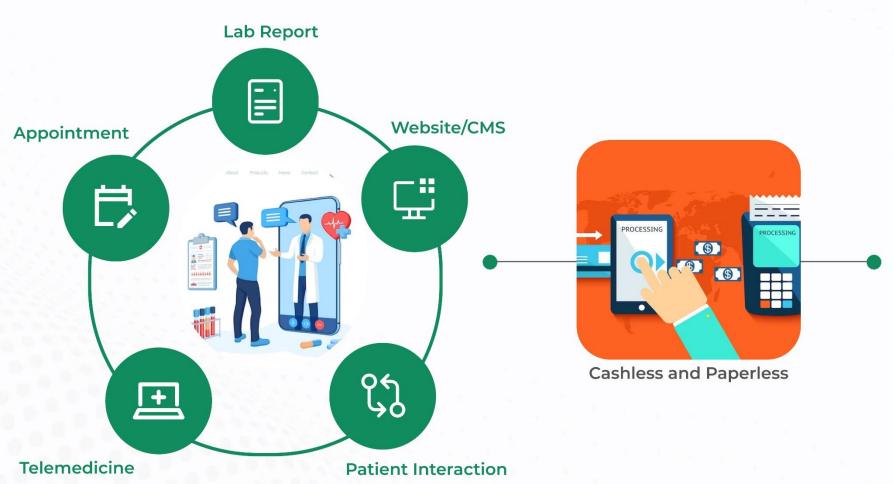

### **Danphe Smart Healthcare**

#### Offerings

- Electronic Medical & Health Record
- Online appointment, payments & mobile app
- Hospital information & Management Systems
- Smart Healthcare & Health Card

- Health information exchange
- Disease Registry