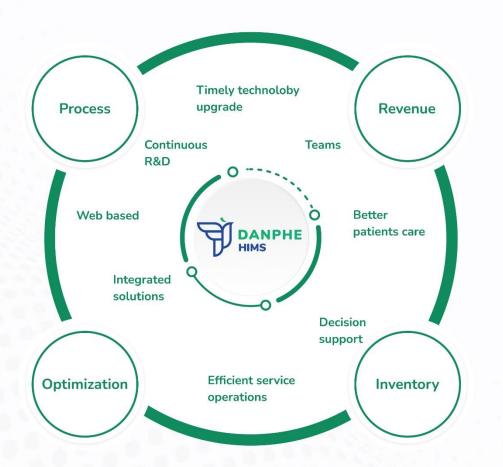

### **Single Integrated Platform**

Danphe 40 plus module categories into mainly 4 group and it helps hospital on transparency, resources optimisations, quality of care, treatment decision hence increase branding and revenue generation.