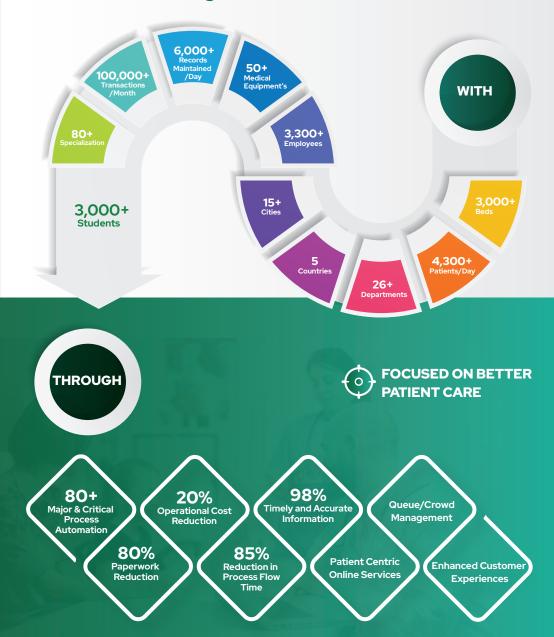

P & EMR solutions based on innovative workflow for 100% automation of the hospitals and medical institutions ranging from small to large size. Solutions being user friendly, it is highly reliable, scalable and functionals in modular structure.

# Danphe HMIS at a Glance

## **Complete ERP and EMR for hospitals**

- Next generation, fully customizable, web-enabled HMIS for end-to-end process automation, information and resource management
- Powerful, flexible, and easy-to-use and has been designed and developed to deliver real, tangible benefits to hospitals.
- Conceived by seasoned professionals with rich and relevant experience in healthcare industry.

# **Key Modules**



Presenting an industry proven solutions that is running in major Hospitals, Health Institutions & Medical Colleges.