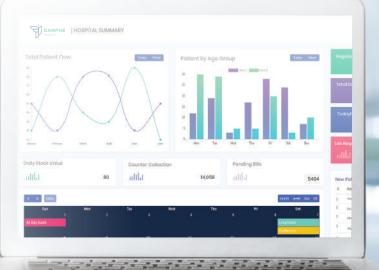

# Danphe HMIS at a Glance

## **Complete ERP and EMR for hospitals**

- Next generation, fully customizable, web-enabled HMIS for end-to-end process automation, information and resource management
- Powerful, flexible, and easy-to-use and has been designed and developed to deliver real, tangible benefits to hospitals.
- Conceived by seasoned professionals with rich and relevant experience in healthcare industry.

# **Key Modules**

Presenting an industry proven solutions that is running in major Hospitals, Health Institutions & Medical Colleges.